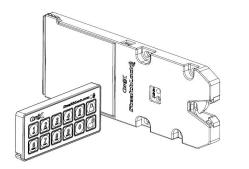

## SL-150 Preprogrammed Kit - How to Order

StealthLock<sup>®</sup> is ordered in kits according to the number of openings that need to be locked, the operational mode desired, the user code, and the supervisor code. These kits come completely programmed and ready for installation. Please note that each kit contains a Transmitter Pad that will only operate the Receiver Latches packaged together with it in the kit.

Kit For 1 Opening

Kit For 3 Openings

Order StealthLock<sup>®</sup> Kits using the following part number: