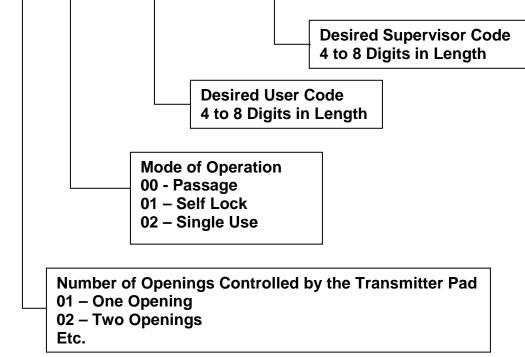

## SL – 150 – NN – MM – UUUUUUUU – SSSSSSSS

Example:

SL-150-06-01-1234-555555 This kit would contain one Transmitter Pad and six Receiver Latches The Receiver Latch would be in Self Lock mode User code would be 1234 and supervisor code would be 555555