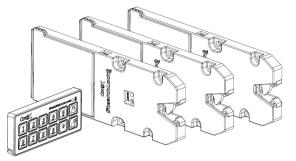

Kit For 1 Opening

Kit For 3 Openings

Order StealthLock<sup>®</sup> Kits using the following part number: